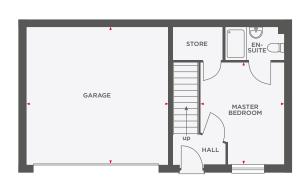

# THE LONGSTONE

4 BEDROOM DETACHED HOME WITH INTEGRAL GARAGE

| Reduced head height belo | w 1.5m |
|--------------------------|--------|
|--------------------------|--------|

| Master Bedroom     | 3198 x 4360 | 10'6" x 14'4"  |
|--------------------|-------------|----------------|
| Garage             | 2622 x 8923 | 8'9" x 29'3"   |
|                    |             |                |
| Lounge/Dining Room | 3886 x 5763 | 12'9" x 18'11" |
| Kitchen            | 2985 x 3523 | 9'10" x 11'7"  |
| Bedroom 2          | 4527 x 3039 | 14'10" x 10'0" |

| Bedroom 3 | 4883 x 2539 | 16'0" x 8'4"  |
|-----------|-------------|---------------|
| Bedroom 4 | 4883 x 3040 | 16'0" x 10'0" |