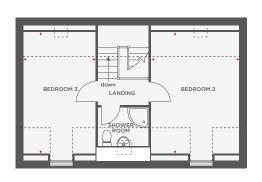

### 4 BEDROOM DETACHED HOME

| Lounge              | 3491 x 6535 | 11'5" × 21'5" |
|---------------------|-------------|---------------|
| Kitchen/Dining Room | 3956 x 6535 | 13'0" x 21'5" |

| Master Bedroom | 3956 x 3605 | 13'0" x 11'9" |
|----------------|-------------|---------------|
| Bedroom 2      | 3553 x 3605 | 11'7" × 11'9" |
| Bedroom 3      | 2847 x 2842 | 9'4" × 9'4"   |
| Bedroom 4      | 2510 x 2842 | 8′3″ × 9′4″   |