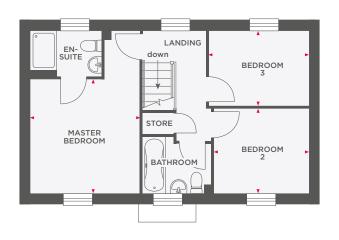

# THE DALTON

| Lounge              | 4960 x 3500 | 16′3″ x 11′5″ |
|---------------------|-------------|---------------|
| Kitchen/Dining Room | 4960 x 2850 | 16'3" x 9'4"  |

| Master Bedroom | 3554 x 2927 | 11' /" × 9' /" |
|----------------|-------------|----------------|
| Bedroom 2      | 2912 x 2228 | 9'6" x 7'4"    |
| Bedroom 3      | 2645 x 2327 | 8'7" x 7'7"    |
| Bedroom 4      | 2935 x 1945 | 9'7" x 6'4"    |