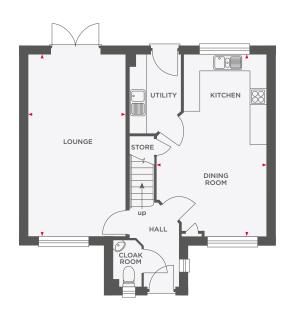

# THE DAVY

### 4 BEDROOM DETACHED HOME

| Lounge              | 3491 x 6535 | 11'5" × 21'5" |
|---------------------|-------------|---------------|
| Kitchen/Dining Room | 3956 x 6535 | 13'0" x 21'5" |

| Master Bedroom | 3956 x 3605 | 13'0" x 11'9" |
|----------------|-------------|---------------|
| Bedroom 2      | 3553 x 3605 | 11'7" × 11'9" |
| Bedroom 3      | 2847 x 2842 | 9'4" × 9'4"   |
| Bedroom 4      | 2510 x 2842 | 8′3″ × 9′4″   |