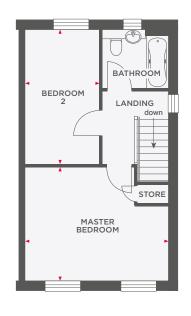

# THE DALTON

| Lounge              | 4960 x 3500 | 16′3″ x 11′5″ |
|---------------------|-------------|---------------|
| Kitchen/Dining Room | 4960 x 2850 | 16'3" x 9'4"  |

| Master Bedroom | 3554 x 2927 | 11' /" × 9' /" |
|----------------|-------------|----------------|
| Bedroom 2      | 2912 x 2228 | 9'6" x 7'4"    |
| Bedroom 3      | 2645 x 2327 | 8'7" x 7'7"    |
| Bedroom 4      | 2935 x 1945 | 9'7" x 6'4"    |