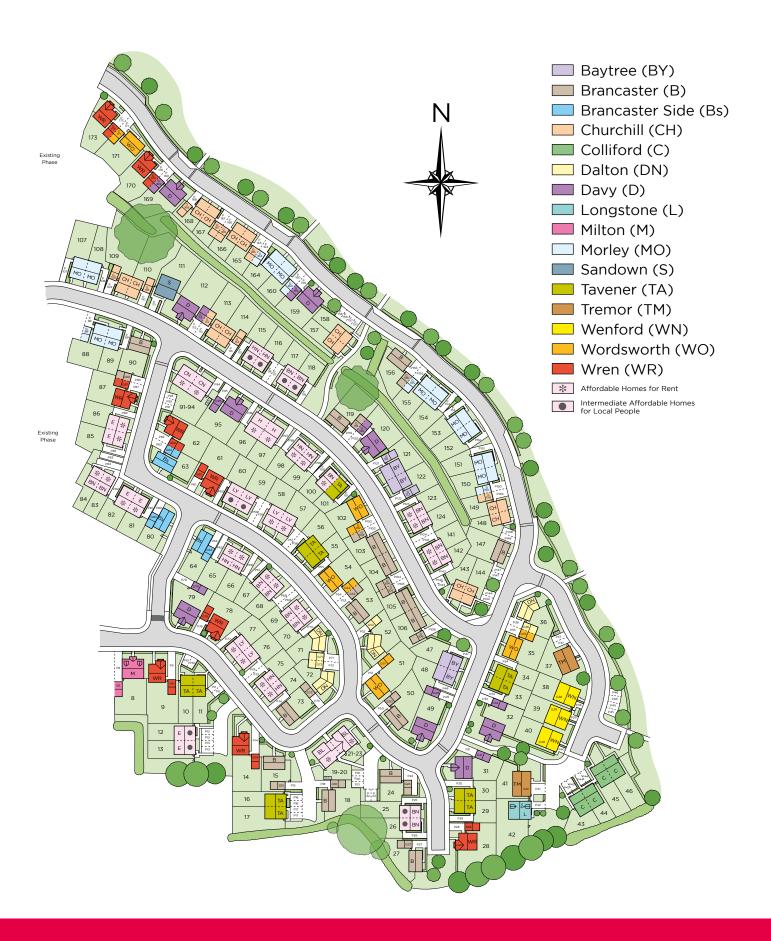

# **CHARTER WALK**





### CHARTER WALK SPECIFICATION

#### **KITCHENS**

- Glass Splashback
- Stainless Electric Oven and Gas Hob, Extractor over (as per plot specific working drawing)
- Worktop and Upstand
- Soft Closers and Pelmets
- Downlighters
- Under Unit Lighting
- All Appliances as per Kitchen Layout
- USB Charger Socket
- Brushed Chrome Switches/Sockets

### **BATHROOMS**

- Contemporary White Sanitary Ware
- Chrome Bath Pillar Taps
- Shaver Socket to Bathroom and En-suite

### WALL TILING

#### Cloaks

- Wall Tiling to splashback only in CloaksBathroom
- Half Height Tiling throughout
- Full Height to Shower Cubicle
- Full Height Tiling around Bath if Shower over
- Tiled Window Cills where applicable
  - En-Suites
- Full Height Tiling to Shower Cubicle and Half Height to all Other Walls
- Tiled Win