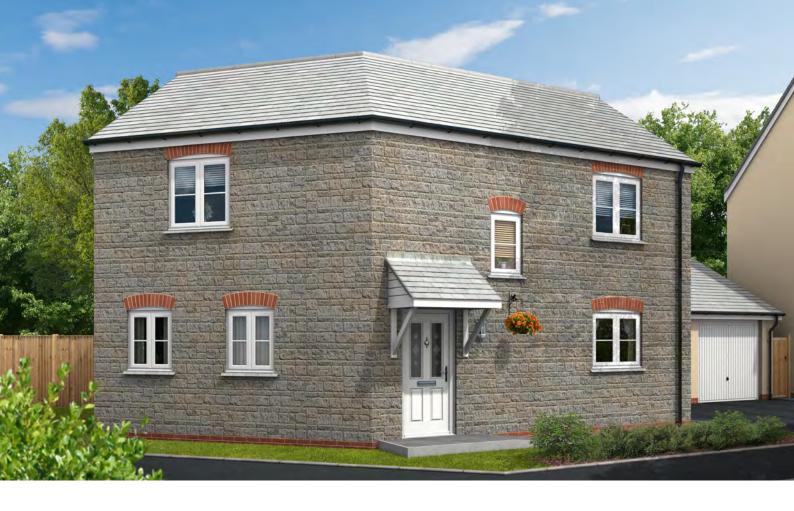

# THE DAVY

### 4 BEDROOM DETACHED HOME

| Lounge              | 3491 x 6535 | 11'5" × 21'5" |
|---------------------|-------------|---------------|
| Kitchen/Dining Room | 3956 x 6535 | 13'0" x 21'5" |

| Master Bedroom | 3956 x 3605 | 13'0" x 11'9" |
|----------------|-------------|---------------|
| Bedroom 2      | 3553 x 3605 | 11'7" × 11'9" |
| Bedroom 3      | 2847 x 2842 | 9'4" × 9'4"   |
| Bedroom 4      | 2510 x 2842 | 8′3″ × 9′4″   |