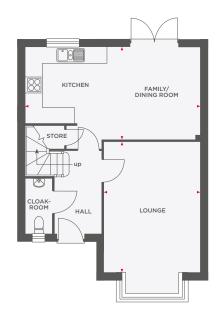

### 4 BEDROOM DETACHED HOME

| Lounge              | 3491 x 6535 | 11'5" × 21'5" |
|---------------------|-------------|---------------|
| Kitchen/Dining Room | 3956 x 6535 | 13'0" x 21'5" |

| Master Bedroom | 3956 x 3605 | 13'0" x 11'9" |
|----------------|-------------|---------------|
| Bedroom 2      | 3553 x 3605 | 11'7" × 11'9" |
| Bedroom 3      | 2847 x 2842 | 9'4" × 9'4"   |
| Bedroom 4      | 2510 x 2842 | 8′3″ × 9′4″   |