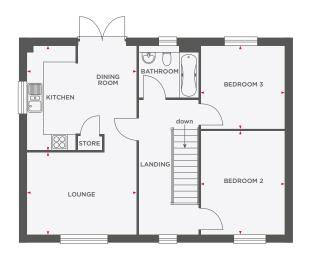

# THE LONGSTONE

4 BEDROOM DETACHED HOME WITH INTEGRAL GARAGE

| Reduced head height belo | w 1.5m |
|--------------------------|--------|
|--------------------------|--------|

| Master Bedroom     | 3198 x 4360 | 10'6" x 14'4"  |
|--------------------|-------------|----------------|
| Garage             | 2622 x 8923 | 8'9" x 29'3"   |
|                    |             |                |
| Lounge/Dining Room | 3886 x 5763 | 12'9" x 18'11" |
| Kitchen            | 2985 x 3523 | 9'10" x 11'7"  |
| Bedroom 2          | 4527 x 3039 | 14'10" x 10'0" |

| Bedroom 3 | 4883 x 2539 | 16'0" x 8'4"  |
|-----------|-------------|---------------|
| Bedroom 4 | 4883 x 3040 | 16'0" x 10'0" |