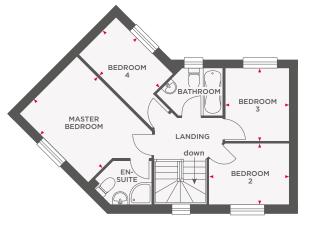

# THE DAVY

### 4 BEDROOM DETACHED HOME

| Lounge              | 3491 x 6535 | 11'5" × 21'5" |
|---------------------|-------------|---------------|
| Kitchen/Dining Room | 3956 x 6535 | 13'0" x 21'5" |

| Master Bedroom | 3956 x 3605 | 13'0" x 11'9" |
|----------------|-------------|---------------|
| Bedroom 2      | 3553 x 3605 | 11'7" × 11'9" |
| Bedroom 3      | 2847 x 2842 | 9'4" × 9'4"   |
| Bedroom 4      | 2510 x 2842 | 8′3″ × 9′4″   |