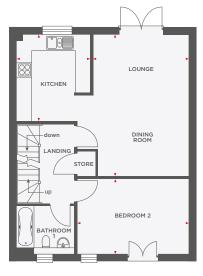

# THE DALTON

| Lounge              | 4960 x 3500 | 16′3″ x 11′5″ |
|---------------------|-------------|---------------|
| Kitchen/Dining Room | 4960 x 2850 | 16'3" x 9'4"  |

| Master Bedroom | 3554 x 2927 | 11' /" × 9' /" |
|----------------|-------------|----------------|
| Bedroom 2      | 2912 x 2228 | 9'6" x 7'4"    |
| Bedroom 3      | 2645 x 2327 | 8'7" x 7'7"    |
| Bedroom 4      | 2935 x 1945 | 9'7" x 6'4"    |