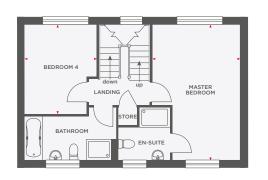

### 4 BEDROOM DETACHED HOME

| Lounge              | 3491 x 6535 | 11'5" × 21'5" |
|---------------------|-------------|---------------|
| Kitchen/Dining Room | 3956 x 6535 | 13'0" x 21'5" |

| Master Bedroom | 3956 x 3605 | 13'0" x 11'9" |
|----------------|-------------|---------------|
| Bedroom 2      | 3553 x 3605 | 11'7" × 11'9" |
| Bedroom 3      | 2847 x 2842 | 9'4" × 9'4"   |
| Bedroom 4      | 2510 x 2842 | 8′3″ × 9′4″   |