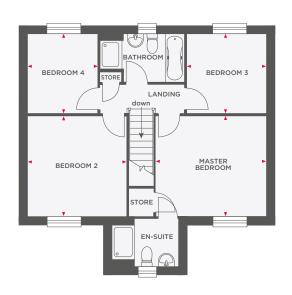

# THE DAVY

### 4 BEDROOM DETACHED HOME

| Lounge              | 3491 x 6535 | 11'5" × 21'5" |
|---------------------|-------------|---------------|
| Kitchen/Dining Room | 3956 x 6535 | 13'0" x 21'5" |

| Master Bedroom | 3956 x 3605 | 13'0" x 11'9" |
|----------------|-------------|---------------|
| Bedroom 2      | 3553 x 3605 | 11'7" × 11'9" |
| Bedroom 3      | 2847 x 2842 | 9'4" × 9'4"   |
| Bedroom 4      | 2510 x 2842 | 8′3″ × 9′4″   |