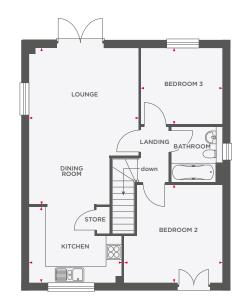

# THE DALTON

| Lounge              | 4960 x 3500 | 16′3″ x 11′5″ |
|---------------------|-------------|---------------|
| Kitchen/Dining Room | 4960 x 2850 | 16'3" x 9'4"  |

| Master Bedroom | 3554 x 2927 | 11' /" × 9' /" |
|----------------|-------------|----------------|
| Bedroom 2      | 2912 x 2228 | 9'6" x 7'4"    |
| Bedroom 3      | 2645 x 2327 | 8'7" x 7'7"    |
| Bedroom 4      | 2935 x 1945 | 9'7" x 6'4"    |