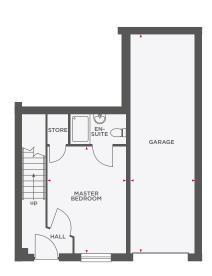

# THE LONGSTONE

4 BEDROOM DETACHED HOME WITH INTEGRAL GARAGE

| Reduced head height belo | w 1.5m |
|--------------------------|--------|
|--------------------------|--------|

| Master Bedroom     | 3198 x 4360 | 10'6" x 14'4"  |
|--------------------|-------------|----------------|
| Garage             | 2622 x 8923 | 8'9" x 29'3"   |
|                    |             |                |
| Lounge/Dining Room | 3886 x 5763 | 12'9" x 18'11" |
| Kitchen            | 2985 x 3523 | 9'10" x 11'7"  |
| Bedroom 2          | 4527 x 3039 | 14'10" x 10'0" |

| Bedroom 3 | 4883 x 2539 | 16'0" x 8'4"  |
|-----------|-------------|---------------|
| Bedroom 4 | 4883 x 3040 | 16'0" x 10'0" |