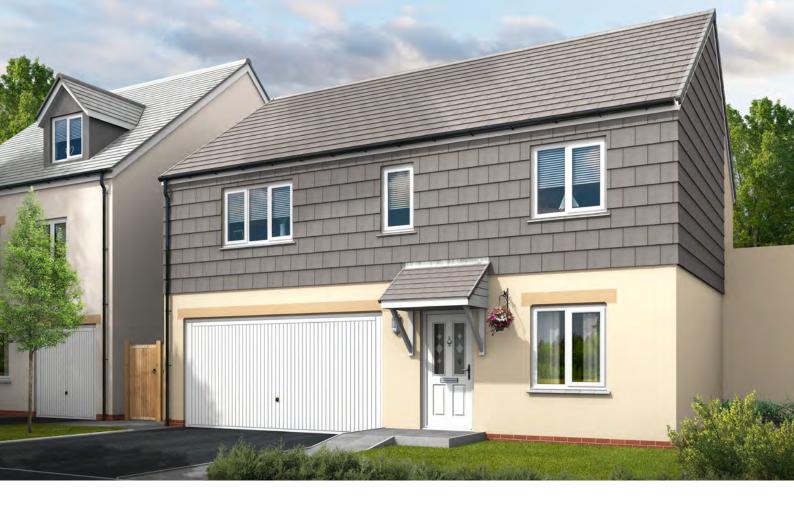

# THE LONGSTONE

4 BEDROOM DETACHED HOME WITH INTEGRAL GARAGE

| Reduced head height belo | w 1.5m |
|--------------------------|--------|
|--------------------------|--------|

| Master Bedroom     | 3198 x 4360 | 10'6" x 14'4"  |
|--------------------|-------------|----------------|
| Garage             | 2622 x 8923 | 8'9" x 29'3"   |
|                    |             |                |
| Lounge/Dining Room | 3886 x 5763 | 12'9" x 18'11" |
| Kitchen            | 2985 x 3523 | 9'10" x 11'7"  |
| Bedroom 2          | 4527 x 3039 | 14'10" x 10'0" |

| Bedroom 3 | 4883 x 2539 | 16'0" x 8'4"  |
|-----------|-------------|---------------|
| Bedroom 4 | 4883 x 3040 | 16'0" x 10'0" |