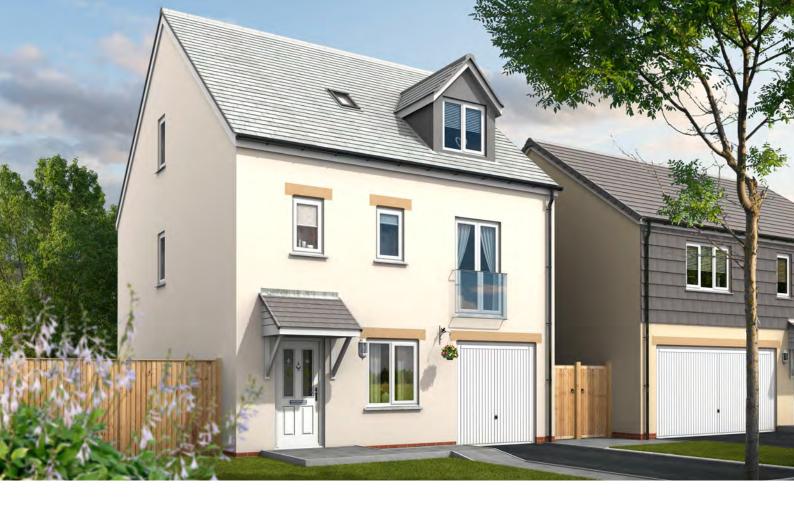

------------|---------------|
| Kitchen/Dining Room | 4960 x 2850 | 16'3" x 9'4"  |

| Master Bedroom | 3554 x 2927 | 11' /" × 9' /" |
|----------------|-------------|----------------|
| Bedroom 2      | 2912 x 2228 | 9'6" x 7'4"    |
| Bedroom 3      | 2645 x 2327 | 8'7" x 7'7"    |
| Bedroom 4      | 2935 x 1945 | 9'7" x 6'4"    |







# THE DAVY

### 4 BEDROOM DETACHED HOME





| Lounge              | 3491 x 6535 | 11'5" × 21'5" |
|---------------------|-------------|---------------|
| Kitchen/Dining Room | 3956 x 6535 | 13'0" x 21'5" |

| Master Bedroom | 3956 x 3605 | 13'0" x 11'9" |
|----------------|-------------|---------------|
| Bedroom 2      | 3553 x 3605 | 11'7" × 11'9" |
| Bedroom 3      | 2847 x 2842 | 9'4" × 9'4"   |
| Bedroom 4      | 2510 x 2842 | 8′3″ × 9′4″   |







# THE LONGSTONE

4 BEDROOM DETACHED HOME WITH INTEGRAL GARAGE









| Reduced head height belo | w 1.5m |
|--------------------------|--------|
|--------------------------|--------|

| Master Bedroom     | 3198 x 4360 | 10'6" x 14'4"  |
|--------------------|-------------|----------------|
| Garage             | 2622 x 8923 | 8'9" x 29'3"   |
|                    |             |                |
| Lounge/Dining Room | 3886 x 5763 | 12'9" x 18'11" |
| Kitchen            | 2985 x 3523 | 9'10" x 11'7"  |
| Bedroom 2          | 4527 x 3039 | 14'10" x 10'0" |

| Bedroom 3 | 4883 x 2539 | 16'0" x 8'4"  |
|-----------|-------------|---------------|
| Bedroom 4 | 4883 x 3040 | 16'0" x 10'0" |







# THE WORDSWORTH

4 BEDROOM DETACHED HOME







| Limited Use Area    | Reduced     | head he