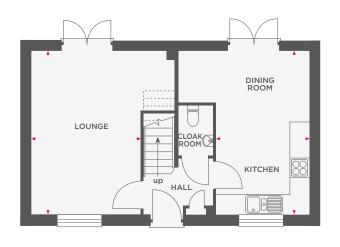

# THE DALTON

| Lounge              | 4960 x 3500 | 16′3″ x 11′5″ |
|---------------------|-------------|---------------|
| Kitchen/Dining Room | 4960 x 2850 | 16'3" x 9'4"  |

| Master Bedroom | 3554 x 2927 | 11' /" × 9' /" |
|----------------|-------------|----------------|
| Bedroom 2      | 2912 x 2228 | 9'6" x 7'4"    |
| Bedroom 3      | 2645 x 2327 | 8'7" x 7'7"    |
| Bedroom 4      | 2935 x 1945 | 9'7" x 6'4"    |