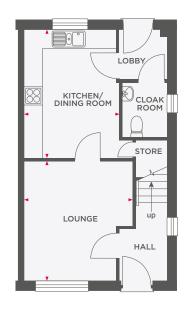

# THE TAVENER

| Lounge              | 3031 x 3947 | 9'10" x 12'10" |
|---------------------|-------------|----------------|
| Kitchen/Dining Room | 3138 x 4250 | 10'3" × 13'11" |

| Master Bedroom | 4703 x 3744 | 15′5" x 12′3" |
|----------------|-------------|---------------|
| Bedroom 2      | 2438 x 4453 | 8'0" x 14'7"  |