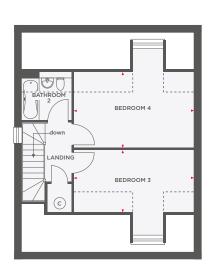

# THE DALTON

| Lounge              | 4960 x 3500 | 16′3″ x 11′5″ |
|---------------------|-------------|---------------|
| Kitchen/Dining Room | 4960 x 2850 | 16'3" x 9'4"  |

| Master Bedroom | 3554 x 2927 | 11' /" × 9' /" |
|----------------|-------------|----------------|
| Bedroom 2      | 2912 x 2228 | 9'6" x 7'4"    |
| Bedroom 3      | 2645 x 2327 | 8'7" x 7'7"    |
| Bedroom 4      | 2935 x 1945 | 9'7" x 6'4"    |