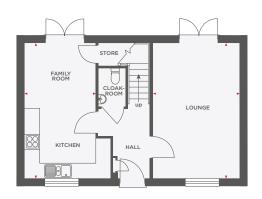

### 4 BEDROOM DETACHED HOME

| Lounge              | 3491 x 6535 | 11'5" × 21'5" |
|---------------------|-------------|---------------|
| Kitchen/Dining Room | 3956 x 6535 | 13'0" x 21'5" |

| Master Bedroom | 3956 x 3605 | 13'0" x 11'9" |
|----------------|-------------|---------------|
| Bedroom 2      | 3553 x 3605 | 11'7" × 11'9" |
| Bedroom 3      | 2847 x 2842 | 9'4" × 9'4"   |
| Bedroom 4      | 2510 x 2842 | 8′3″ × 9′4″   |