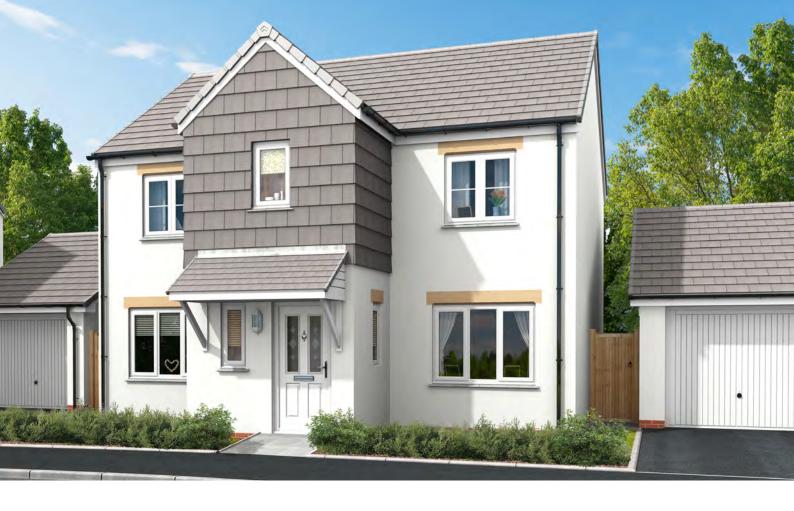

# THE DAVY

### 4 BEDROOM DETACHED HOME

| Lounge              | 3491 x 6535 | 11'5" × 21'5" |
|---------------------|-------------|---------------|
| Kitchen/Dining Room | 3956 x 6535 | 13'0" x 21'5" |

| Master Bedroom | 3956 x 3605 | 13'0" x 11'9" |
|----------------|-------------|---------------|
| Bedroom 2      | 3553 x 3605 | 11'7" × 11'9" |
| Bedroom 3      | 2847 x 2842 | 9'4" × 9'4"   |
| Bedroom 4      | 2510 x 2842 | 8′3″ × 9′4″   |