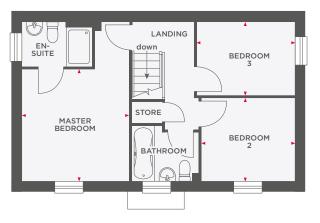

# THE DALTON

| Lounge              | 4960 x 3500 | 16′3″ x 11′5″ |
|---------------------|-------------|---------------|
| Kitchen/Dining Room | 4960 x 2850 | 16'3" x 9'4"  |

| Master Bedroom | 3554 x 2927 | 11' /" × 9' /" |
|----------------|-------------|----------------|
| Bedroom 2      | 2912 x 2228 | 9'6" x 7'4"    |
| Bedroom 3      | 2645 x 2327 | 8'7" x 7'7"    |
| Bedroom 4      | 2935 x 1945 | 9'7" x 6'4"    |