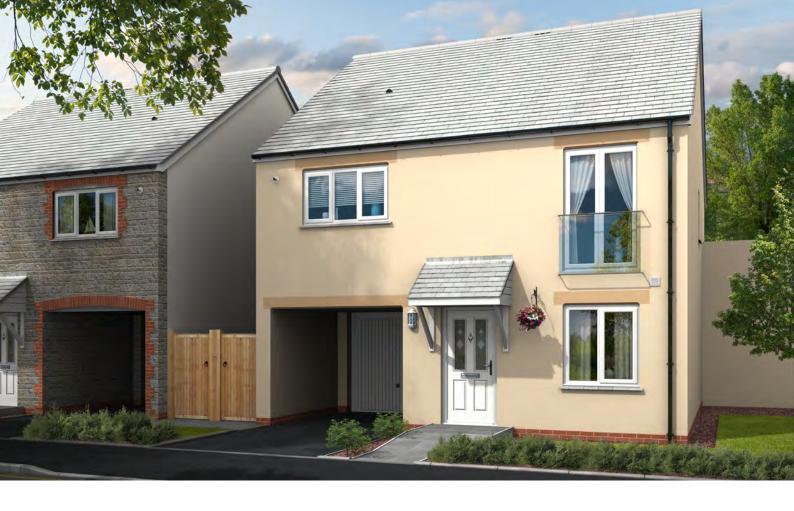

# THE TREMOR

3 BEDROOM HOME WITH INTEGRAL GARAGE

| Master Bedroom | 3240 x 3850 | 10'7" × 12'7" |
|----------------|-------------|---------------|
| Garage         | 5333 x 5198 | 17'5" x 17'1" |

| Lounge              | 4111 x 3077 | 13′5″ x 10′1″  |
|---------------------|-------------|----------------|
| Kitchen/Dining Room | 4111 x 3933 | 13′5″ × 12′10″ |
| Bedroom 2           | 3152 x 3885 | 10'4" x 12'8"  |
| Bedroom 3           | 3152 x 3125 | 10'4" x 10'3"  |