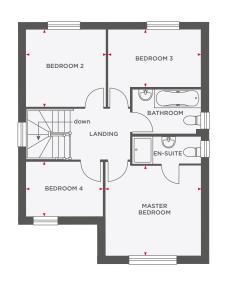

### 4 BEDROOM DETACHED HOME

| Lounge              | 3491 x 6535 | 11'5" × 21'5" |
|---------------------|-------------|---------------|
| Kitchen/Dining Room | 3956 x 6535 | 13'0" x 21'5" |

| Master Bedroom | 3956 x 3605 | 13'0" x 11'9" |
|----------------|-------------|---------------|
| Bedroom 2      | 3553 x 3605 | 11'7" × 11'9" |
| Bedroom 3      | 2847 x 2842 | 9'4" × 9'4"   |
| Bedroom 4      | 2510 x 2842 | 8′3″ × 9′4″   |