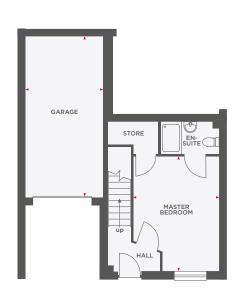

# THE TREMOR

3 BEDROOM HOME WITH INTEGRAL GARAGE

| Master Bedroom | 3240 x 3850 | 10'7" × 12'7" |
|----------------|-------------|---------------|
| Garage         | 5333 x 5198 | 17'5" x 17'1" |

| Lounge              | 4111 x 3077 | 13′5″ x 10′1″  |
|---------------------|-------------|----------------|
| Kitchen/Dining Room | 4111 x 3933 | 13′5″ × 12′10″ |
| Bedroom 2           | 3152 x 3885 | 10'4" x 12'8"  |
| Bedroom 3           | 3152 x 3125 | 10'4" x 10'3"  |