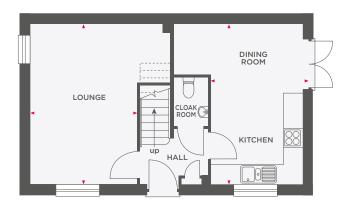

# THE DALTON

| Lounge              | 4960 x 3500 | 16′3″ x 11′5″ |
|---------------------|-------------|---------------|
| Kitchen/Dining Room | 4960 x 2850 | 16'3" x 9'4"  |

| Master Bedroom | 3554 x 2927 | 11' /" × 9' /" |
|----------------|-------------|----------------|
| Bedroom 2      | 2912 x 2228 | 9'6" x 7'4"    |
| Bedroom 3      | 2645 x 2327 | 8'7" x 7'7"    |
| Bedroom 4      | 2935 x 1945 | 9'7" x 6'4"    |