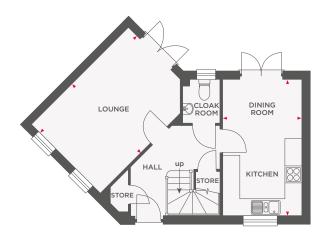

# THE DAVY

### 4 BEDROOM DETACHED HOME

| Lounge              | 3491 x 6535 | 11'5" × 21'5" |
|---------------------|-------------|---------------|
| Kitchen/Dining Room | 3956 x 6535 | 13'0" x 21'5" |

| Master Bedroom | 3956 x 3605 | 13'0" x 11'9" |
|----------------|-------------|---------------|
| Bedroom 2      | 3553 x 3605 | 11'7" × 11'9" |
| Bedroom 3      | 2847 x 2842 | 9'4" × 9'4"   |
| Bedroom 4      | 2510 x 2842 | 8′3″ × 9′4″   |