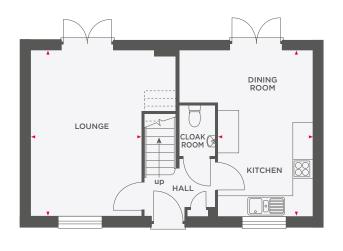

| Lounge              | 3005 x 4490 | 9′10″ x 14′9″  |
|---------------------|-------------|----------------|
| Kitchen/Dining Room | 5895 x 3475 | 19'4" × 11'5"  |
| Garage              | 2680 x 5135 | 8'10" x 16'10" |