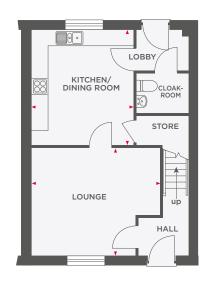

| Lounge              | 3005 x 4490 | 9′10″ x 14′9″  |
|---------------------|-------------|----------------|
| Kitchen/Dining Room | 5895 x 3475 | 19'4" × 11'5"  |
| Garage              | 2680 x 5135 | 8'10" x 16'10" |