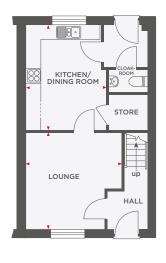

# THE BRANCASTER

| Lounge              | 3315 x 4960 | 10′10″ x 16′3″ |
|---------------------|-------------|----------------|
| Kitchen/Dining Room | 2835 x 4960 | 9'4" x 16'3"   |

| Master Bedroom | 3315 x 3485 | 10'10" x 11'5" |
|----------------|-------------|----------------|
| Bedroom 2      | 2875 x 2585 | 9′5″ x 8′6″    |
| Bedroom 3      | 3030 x 2285 | 9′11″ x 7′6″   |

## THE BRUNSWICK

| Lounge              | 3315 x 4960 (max) | 10'10" x 16'3" (max) |
|---------------------|-------------------|----------------------|
| Kitchen/Dining Room | 2835 x 4960 (max) | 9'3" x 16'3" (max)   |