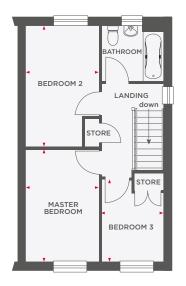

| Master Bedroom | 3850 x 4235 | 12'8" x 13'11" |
|----------------|-------------|----------------|
| Bedroom 2      | 2755 x 4235 | 9'0" x 13'11"  |
| Bedroom 3      | 2805 x 2900 | 9'2" x 9'6"    |
| Bedroom 4      | 2810 x 3785 | 9'3" x 12'5"   |