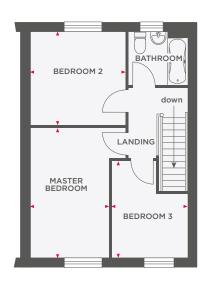

| Master Bedroom | 3850 x 4235 | 12'8" x 13'11" |
|----------------|-------------|----------------|
| Bedroom 2      | 2755 x 4235 | 9'0" x 13'11"  |
| Bedroom 3      | 2805 x 2900 | 9'2" x 9'6"    |
| Bedroom 4      | 2810 x 3785 | 9'3" x 12'5"   |