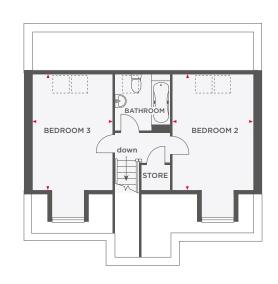

# THE MILTON

## 3 BEDROOM HOME WITH GARAGE

| Lounge         | 4410 x 3650 | 14'6" x 12'0"  |
|----------------|-------------|----------------|
| Kitchen        | 3920 x 3025 | 12′10″ x 9′11″ |
| Dining Room    | 3060 x 2720 | 10'0" x 8'11"  |
| Master Bedroom | 3410 x 3395 | 11'2" x 11'1"  |

| Bedroom 2 | 3085 x 4330 | 10'1" × 14'2" |
|-----------|-------------|---------------|
| Bedroom 3 | 3060 x 4330 | 10'0" x 14'2" |