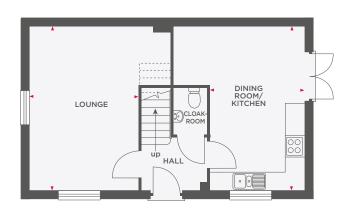

# THE MILTON

## 3 BEDROOM HOME WITH GARAGE

| Lounge         | 4410 x 3650 | 14'6" x 12'0"  |
|----------------|-------------|----------------|
| Kitchen        | 3920 x 3025 | 12′10″ x 9′11″ |
| Dining Room    | 3060 x 2720 | 10'0" x 8'11"  |
| Master Bedroom | 3410 x 3395 | 11'2" x 11'1"  |