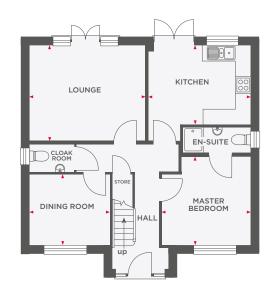

# THE MILTON

## 3 BEDROOM HOME WITH GARAGE

| Lounge         | 4410 x 3650 | 14'6" x 12'0"  |
|----------------|-------------|----------------|
| Kitchen        | 3920 x 3025 | 12′10″ x 9′11″ |
| Dining Room    | 3060 x 2720 | 10'0" x 8'11"  |
| Master Bedroom | 3410 x 3395 | 11'2" x 11'1"  |

| Bedroom 2 | 3085 x 4330 | 10'1" × 14'2" |
|-----------|-------------|---------------|
| Bedroom 3 | 3060 x 4330 | 10'0" x 14'2" |