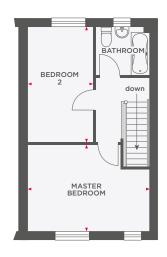

| Master Bedroom | 3315 x 3420 | 10'10" x 11'2" |
|----------------|-------------|----------------|
| Bedroom 2      | 2875 x 2586 | 9′5″ x 8′5″    |
| Bedroom 3      | 3030 x 2285 | 9′11″ x 7′5″   |