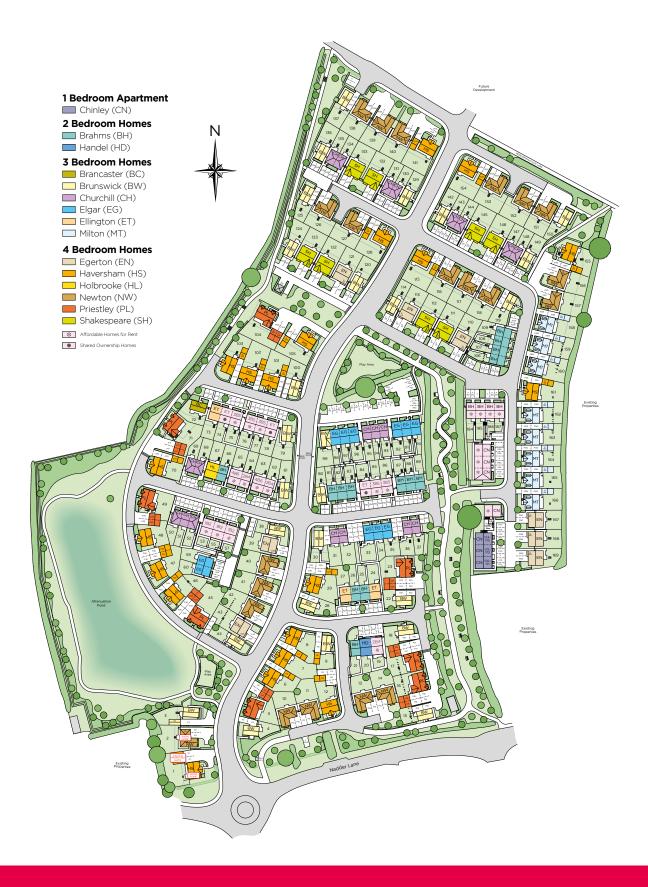

# MOLBROOK DEVELOPMENT PLAN





## MOLBROOK SPECIFICATION

#### **KITCHENS**

- Glass Splashback
- Stainless Steel Electric Oven and Gas Hob, Extractor over (as per plot specific working drawing)
- Worktop and Upstand
- Soft Close Drawers and Hinges
- Downlighters
- Under Unit Lighting
- All Appliances as per Kitchen Layout
- USB Charger Socket
- Brushed Chrome Switches/Sockets
- Stainless Steel Sink with Chrome Mixer Tap

### **BATHROOMS**

- Contemporary White Sanitary Ware
- Chrome Bath Pillar Tap
- Shaver Socket to Bathroom and En-suite
- Chrome Heated Towel Rails to Bathroom and En-suite
- Downlight to En-suite

## **WALL TILING**

#### Cloaks

■ Wall Tiling to splashback only in Cloaks

## Bathroom

- Half Height Tiling throughout
- Full Height to Shower Cubicle
- Full Height Tiling around Bath if Shower over
-