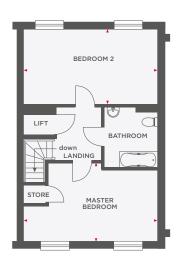

# THE EGERTON

## 4 BEDROOM DETACHED HOME WITH INTEGRAL GARAGE

| BEDROOM 3 | BATH-ROOM 4               |
|-----------|---------------------------|
| STORE     | LANDING down              |
|           |                           |
| BEDROOM 2 | MASTER BEDROOM  EN- SUITE |
| <u> </u>  |                           |