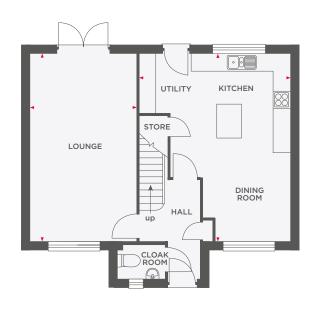

## THE HOLBROOKE

| Lounge                  | 5430 x 3835 | 17'10" × 12'7" |
|-------------------------|-------------|----------------|
| Kitchen/<br>Dining Room | 4480 x 4240 | 14′8″ x 13′11″ |

| Master Bedroom | 2995 x 3720 | 9′10″ x 12′2″ |
|----------------|-------------|---------------|
| Bedroom 2      | 3830 x 3105 | 12'7" x 10'2" |
| Bedroom 3      | 2660 x 3730 | 8'9" x 12'3"  |
| Bedroom 4      | 2555 x 3105 | 8′5″ x 10′2″  |