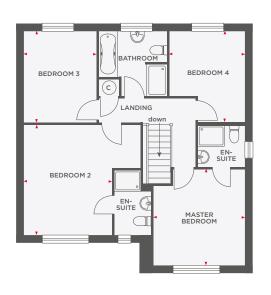

| Master Bedroom | 3850 x 4235 | 12'8" x 13'11" |
|----------------|-------------|----------------|
| Bedroom 2      | 2755 x 4235 | 9'0" x 13'11"  |
| Bedroom 3      | 2805 x 2900 | 9'2" x 9'6"    |
| Bedroom 4      | 2810 x 3785 | 9'3" x 12'5"   |