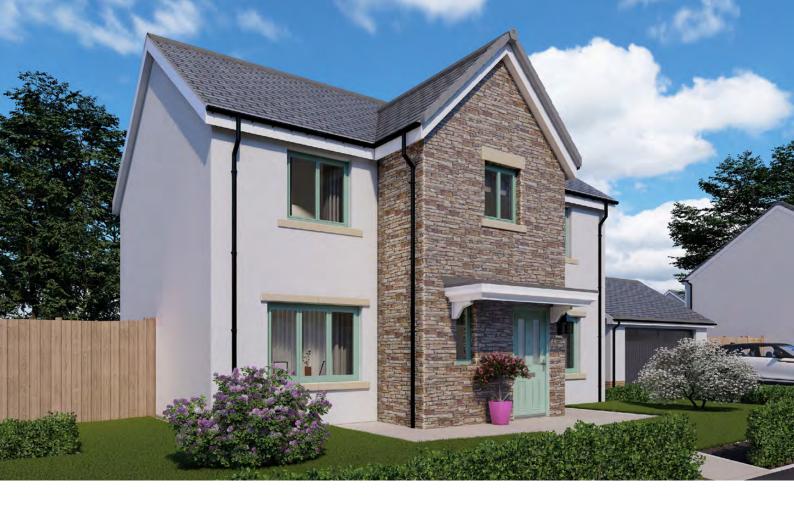

# THE HAVERSHAM

4 BEDROOM DETACHED HOME WITH GARAGE

| Lounge                          | 3605 x 6425 | 11'10" × 21'1" |
|---------------------------------|-------------|----------------|
| Kitchen/Utility/<br>Dining Room | 5255 x 6425 | 17'3" × 21'1"  |

| Master Bedroom | 4185 x 3205 | 13'9" x 10'6" |
|----------------|-------------|---------------|
| Bedroom 2      | 3665 x 3375 | 12'0" x 11'1" |
| Bedroom 3      | 2900 x 3125 | 9'6" x 10'3"  |
| Bedroom 4      | 2960 x 2955 | 9'8" x 9'8"   |