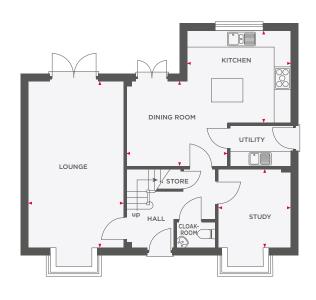

## THE PRIESTLEY

## 4 BEDROOM DETACHED HOME WITH DOUBLE GARAGE

| Lounge      | 3500 x 6310 | 11'6" x 20'8"  |
|-------------|-------------|----------------|
| Kitchen     | 3835 x 3320 | 12'7" × 10'11" |
| Dining Room | 3900 x 3265 | 12'9" x 10'8"  |
| Utility     | 2270 x 1675 | 7′5″ x 5′6″    |
| Study       | 2630 x 2900 | 8'7" x 9'6"    |