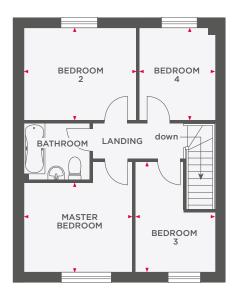

| Master Bedroom | 3850 x 4235 | 12'8" x 13'11" |
|----------------|-------------|----------------|
| Bedroom 2      | 2755 x 4235 | 9'0" x 13'11"  |
| Bedroom 3      | 2805 x 2900 | 9'2" x 9'6"    |
| Bedroom 4      | 2810 x 3785 | 9'3" x 12'5"   |