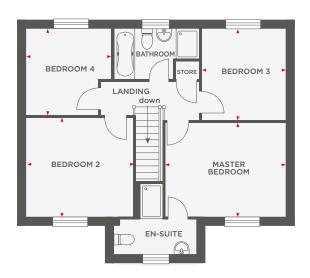

## THE HOLBROOKE

| Lounge                  | 5430 x 3835 | 17'10" × 12'7" |
|-------------------------|-------------|----------------|
| Kitchen/<br>Dining Room | 4480 x 4240 | 14′8″ x 13′11″ |

| Master Bedroom | 2995 x 3720 | 9′10″ x 12′2″ |
|----------------|-------------|---------------|
| Bedroom 2      | 3830 x 3105 | 12'7" x 10'2" |
| Bedroom 3      | 2660 x 3730 | 8'9" x 12'3"  |
| Bedroom 4      | 2555 x 3105 | 8′5″ x 10′2″  |