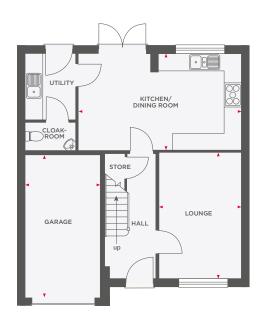

# THE EGERTON

## 4 BEDROOM DETACHED HOME WITH INTEGRAL GARAGE

| BEDROOM 3 | BATH-ROOM 4               |
|-----------|---------------------------|
| STORE     | LANDING down              |
|           |                           |
| BEDROOM 2 | MASTER BEDROOM  EN- SUITE |
| <u> </u>  |                           |

| Lounge              | 3005 x 4490 | 9′10″ x 14′9″  |
|---------------------|-------------|----------------|
| Kitchen/Dining Room | 5895 x 3475 | 19'4" × 11'5"  |
| Garage              | 2680 x 5135 | 8'10" x 16'10" |

| Master Bedroom | 3850 x 4235 | 12'8" x 13'11" |
|----------------|-------------|----------------|
| Bedroom 2      | 2755 x 4235 | 9'0" x 13'11"  |
| Bedroom 3      | 2805 x 2900 | 9'2" x 9'6"    |
| Bedroom 4      | 2810 x 3785 | 9'3" x 12'5"   |