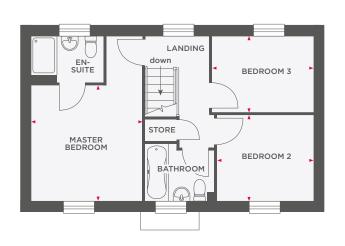

| Master Bedroom | 3850 x 4235 | 12'8" x 13'11" |
|----------------|-------------|----------------|
| Bedroom 2      | 2755 x 4235 | 9'0" x 13'11"  |
| Bedroom 3      | 2805 x 2900 | 9'2" x 9'6"    |
| Bedroom 4      | 2810 x 3785 | 9'3" x 12'5"   |