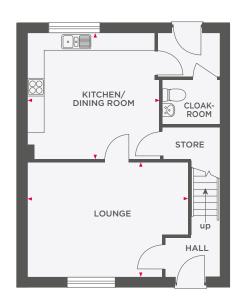

## THE BRUNSWICK

| Lounge              | 3315 x 4960 (max) | 10'10" x 16'3" (max) |
|---------------------|-------------------|----------------------|
| Kitchen/Dining Room | 2835 x 4960 (max) | 9'3" x 16'3" (max)   |