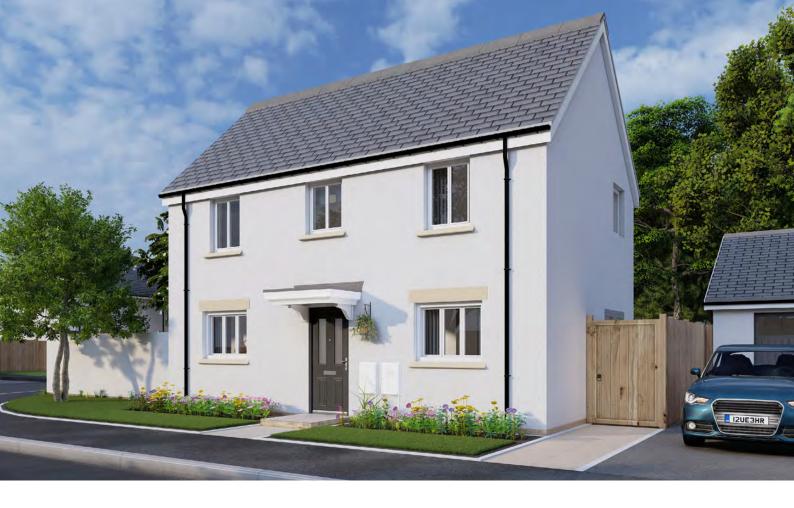

# THE MILTON

## 3 BEDROOM HOME WITH GARAGE

| Lounge         | 4410 x 3650 | 14'6" x 12'0"  |
|----------------|-------------|----------------|
| Kitchen        | 3920 x 3025 | 12′10″ x 9′11″ |
| Dining Room    | 3060 x 2720 | 10'0" x 8'11"  |
| Master Bedroom | 3410 x 3395 | 11'2" x 11'1"  |

| Bedroom 2 | 3085 x 4330 | 10'1" × 14'2" |
|-----------|-------------|---------------|
| Bedroom 3 | 3060 x 4330 | 10'0" x 14'2" |