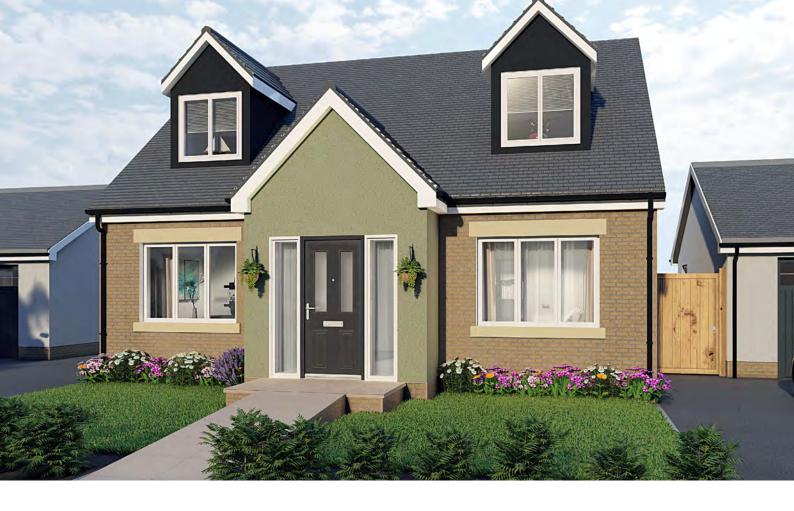

# THE MILTON

## 3 BEDROOM HOME WITH GARAGE

| Lounge         | 4410 x 3650 | 14'6" x 12'0"  |
|----------------|-------------|----------------|
| Kitchen        | 3920 x 3025 | 12′10″ x 9′11″ |
| Dining Room    | 3060 x 2720 | 10'0" x 8'11"  |
| Master Bedroom | 3410 x 3395 | 11'2" x 11'1"  |