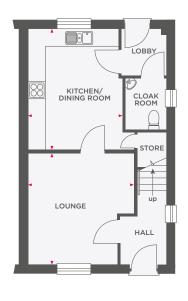

# THE BRANCASTER

| Lounge              | 3315 x 4960 | 10′10″ x 16′3″ |
|---------------------|-------------|----------------|
| Kitchen/Dining Room | 2835 x 4960 | 9'4" x 16'3"   |

| Master Bedroom | 3315 x 3485 | 10'10" x 11'5" |
|----------------|-------------|----------------|
| Bedroom 2      | 2875 x 2585 | 9′5″ x 8′6″    |
| Bedroom 3      | 3030 x 2285 | 9′11″ x 7′6″   |

## THE BRUNSWICK

| Lounge              | 3315 x 4960 (max) | 10'10" x 16'3" (max) |
|---------------------|-------------------|----------------------|
| Kitchen/Dining Room | 2835 x 4960 (max) | 9'3" x 16'3" (max)   |