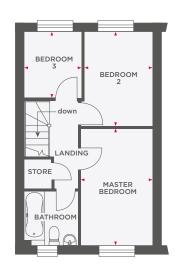

| Master Bedroom | 3315 x 3420 | 10'10" x 11'2" |
|----------------|-------------|----------------|
| Bedroom 2      | 2875 x 2586 | 9′5″ x 8′5″    |
| Bedroom 3      | 3030 x 2285 | 9′11″ x 7′5″   |