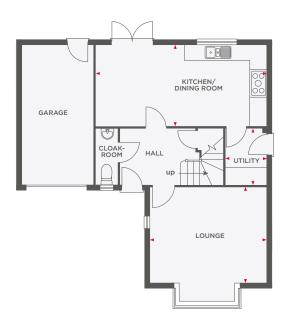

| Lounge              | 3005 x 4490 | 9′10″ x 14′9″  |
|---------------------|-------------|----------------|
| Kitchen/Dining Room | 5895 x 3475 | 19'4" × 11'5"  |
| Garage              | 2680 x 5135 | 8'10" x 16'10" |