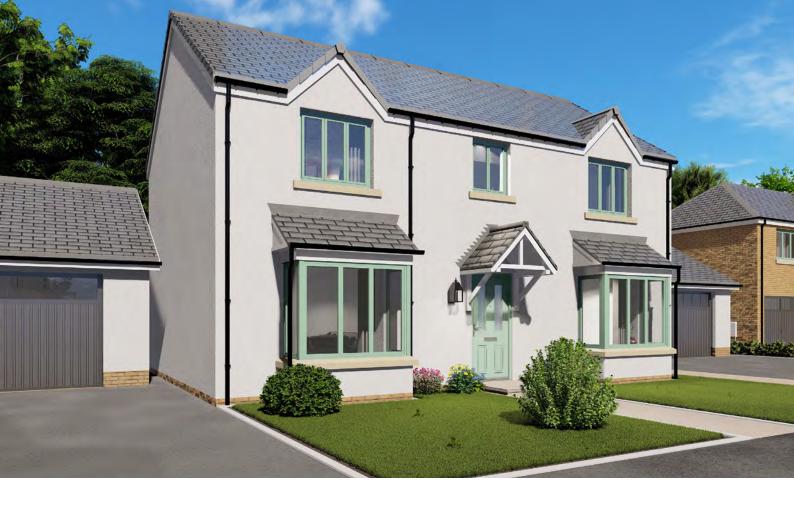

730 | 8'9" x 12'3"  |
| Bedroom 4      | 2555 x 3105 | 8′5″ x 10′2″  |







# THE NEWTON

## 4 BEDROOM DETACHED HOME WITH INTEGRAL GARAGE



| • | BEDROOM 2 | STORE BATHROOM BEDROOM 3 |
|---|-----------|--------------------------|
| • | BEDROOM 4 | down EN-SUITE            |
|   |           | MASTER BEDROOM           |

| 4285 x 3562 (max) | 14'0" x 11'8" (max) |
|-------------------|---------------------|
| 6604 x 2947       | 21'8" x 9'8"        |
| 1585 x 2088       | 5'2" x 6'10"        |
|                   | 6604 x 2947         |

| Master Bedroom | 4285 x 3619 | 14'0" × 11'10" |
|----------------|-------------|----------------|
| Bedroom 2      | 3214 x 2955 | 10'7" x 9'8"   |
| Bedroom 3      | 3005 x 2988 | 9′10″ × 9′10″  |
| Bedroom 4      | 3710 x 2138 | 12'2" x 7'0"   |







## THE PRIESTLEY

## 4 BEDROOM DETACHED HOME WITH DOUBLE GARAGE





| Lounge      | 3500 x 6310 | 11'6" x 20'8"  |
|-------------|-------------|----------------|
| Kitchen     | 3835 x 3320 | 12'7" × 10'11" |
| Dining Room | 3900 x 3265 | 12'9" x 10'8"  |
| Utility     | 2270 x 1675 | 7′5″ x 5′6″    |
| Study       | 2630 x 2900 | 8'7" x 9'6"    |

| Master Bedroom | 3835 x 3700             | 12'7" x 12'2"              |
|----------------|-------------------------|----------------------------|
| Bedroom 2      | 3320 (max) x 3555 (max) | 10'11" (max) x 11'8" (max) |
| Bedroom 3      | 3080 (max) x 2895 (max) | 10'1" (max) x 9'6" (max)   |
| Bedroom 4      | 3545 (max) x 3025 (max) | 11'8" (max) x 9'11" (max)  |
|                |                         |                            |