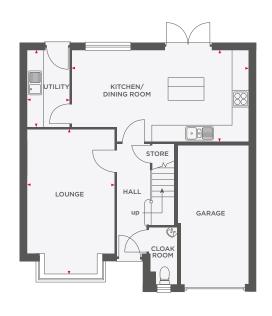

# THE BRANCASTER

| Lounge              | 3315 x 4960 | 10′10″ x 16′3″ |
|---------------------|-------------|----------------|
| Kitchen/Dining Room | 2835 x 4960 | 9'4" x 16'3"   |

| Master Bedroom | 3315 x 3485 | 10'10" x 11'5" |
|----------------|-------------|----------------|
| Bedroom 2      | 2875 x 2585 | 9′5″ x 8′6″    |
| Bedroom 3      | 3030 x 2285 | 9′11″ x 7′6″   |

## THE BRUNSWICK

| Lounge              | 3315 x 4960 (max) | 10'10" x 16'3" (max) |
|---------------------|-------------------|----------------------|
| Kitchen/Dining Room | 2835 x 4960 (max) | 9'3" x 16'3" (max)   |