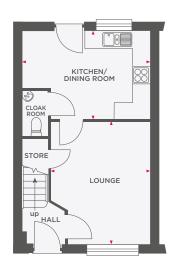

# THE BRANCASTER

| Lounge              | 3315 x 4960 | 10′10″ x 16′3″ |
|---------------------|-------------|----------------|
| Kitchen/Dining Room | 2835 x 4960 | 9'4" x 16'3"   |

| Master Bedroom | 3315 x 3485 | 10'10" x 11'5" |
|----------------|-------------|----------------|
| Bedroom 2      | 2875 x 2585 | 9′5″ x 8′6″    |
| Bedroom 3      | 3030 x 2285 | 9′11″ x 7′6″   |

## THE BRUNSWICK

| Lounge              | 3315 x 4960 (max) | 10'10" x 16'3" (max) |
|---------------------|-------------------|----------------------|
| Kitchen/Dining Room | 2835 x 4960 (max) | 9'3" x 16'3" (max)   |