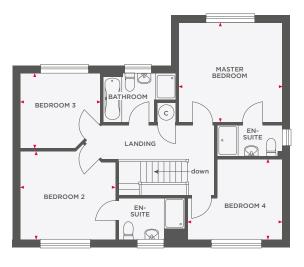

## THE PRIESTLEY

| Master Bedroom | 3835 x 3700             | 12'7" x 12'2"              |
|----------------|-------------------------|----------------------------|
| Bedroom 2      | 3320 (max) x 3555 (max) | 10'11" (max) x 11'8" (max) |
| Bedroom 3      | 3080 (max) x 2895 (max) | 10'1" (max) x 9'6" (max)   |
| Bedroom 4      | 3545 (max) x 3025 (max) | 11'8" (max) x 9'11" (max)  |
|                |                         |                            |