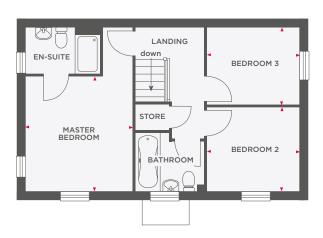

| Bedroom 2 | 3085 x 4330 | 10'1" × 14'2" |
|-----------|-------------|---------------|
| Bedroom 3 | 3060 x 4330 | 10'0" x 14'2" |