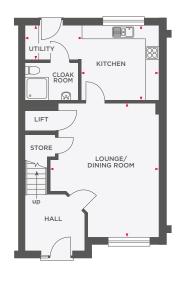

# THE MILTON

## 3 BEDROOM HOME WITH GARAGE





| Lounge         | 4410 x 3650 | 14'6" x 12'0"  |
|----------------|-------------|----------------|
| Kitchen        | 3920 x 3025 | 12′10″ x 9′11″ |
| Dining Room    | 3060 x 2720 | 10'0" x 8'11"  |
| Master Bedroom | 3410 x 3395 | 11'2" x 11'1"  |

| Bedroom 2 | 3085 x 4330 | 10'1" × 14'2" |
|-----------|-------------|---------------|
| Bedroom 3 | 3060 x 4330 | 10'0" x 14'2" |







## THE BRAHMS





| Lounge              | 3890 x 3870 | 12'9" x 12'8"  |
|---------------------|-------------|----------------|
| Kitchen/Dining Room | 3230 x 4245 | 10'7" x 13'11" |

| Master Bedroom | 4895 x 3500 | 16'1" x 11'6" |
|----------------|-------------|---------------|
| Bedroom 2      | 2655 x 4635 | 8'9" x 15'2"  |







# THE HANDEL





| Lounge/Dining Room | 4815 x 5913 | 15'8" x 19'4" |
|--------------------|-------------|---------------|
| Kitchen            | 3470 x 3279 | 11'4" x 10'8" |
| Utility            | 1504 x 2431 | 4'9" x 7'10"  |

| Bedroom 2      | 3277 x 5903 | 10'8" x 19'4" |
|----------------|-------------|---------------|
| Master Bedroom | 3475 x 5900 | 11'4" x 19'4" |